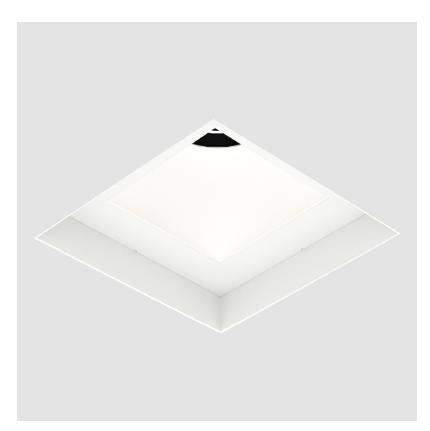

## **BIONIQ SQUARE DEEP TRIMLESS**

| A35532      | •        | -        | -       | -         |
|-------------|----------|----------|---------|-----------|
| base number | Finishes | Finishes | Ceiling | Reflector |

#### **GENERAL**

| Series: Bioniq                |
|-------------------------------|
| Subseries: Bioniq Square Deep |
| Brand: Prolicht               |
| Division: Architectural       |
| Mounting Type: Trimless       |
| Mounting Location: Ceiling    |
| Subcategory: Downlight        |

| Division: Architectural                                                                                                                                                                                                                                                                                                                                                                                                                                                                                                                                                                                                                                                                                                                                                                                                                                                                                                                                                                                                                                                                                                                                                                                                                                                                                                                                                                                                                                                                                                                                                                                                                                                                                                                                                                                                                                                                                                                                                                                                                                                                                                       |
|-------------------------------------------------------------------------------------------------------------------------------------------------------------------------------------------------------------------------------------------------------------------------------------------------------------------------------------------------------------------------------------------------------------------------------------------------------------------------------------------------------------------------------------------------------------------------------------------------------------------------------------------------------------------------------------------------------------------------------------------------------------------------------------------------------------------------------------------------------------------------------------------------------------------------------------------------------------------------------------------------------------------------------------------------------------------------------------------------------------------------------------------------------------------------------------------------------------------------------------------------------------------------------------------------------------------------------------------------------------------------------------------------------------------------------------------------------------------------------------------------------------------------------------------------------------------------------------------------------------------------------------------------------------------------------------------------------------------------------------------------------------------------------------------------------------------------------------------------------------------------------------------------------------------------------------------------------------------------------------------------------------------------------------------------------------------------------------------------------------------------------|
| Mounting Type: Trimless                                                                                                                                                                                                                                                                                                                                                                                                                                                                                                                                                                                                                                                                                                                                                                                                                                                                                                                                                                                                                                                                                                                                                                                                                                                                                                                                                                                                                                                                                                                                                                                                                                                                                                                                                                                                                                                                                                                                                                                                                                                                                                       |
| Mounting Location: Ceiling                                                                                                                                                                                                                                                                                                                                                                                                                                                                                                                                                                                                                                                                                                                                                                                                                                                                                                                                                                                                                                                                                                                                                                                                                                                                                                                                                                                                                                                                                                                                                                                                                                                                                                                                                                                                                                                                                                                                                                                                                                                                                                    |
| Subcategory: Downlight                                                                                                                                                                                                                                                                                                                                                                                                                                                                                                                                                                                                                                                                                                                                                                                                                                                                                                                                                                                                                                                                                                                                                                                                                                                                                                                                                                                                                                                                                                                                                                                                                                                                                                                                                                                                                                                                                                                                                                                                                                                                                                        |
| PHYSICAL                                                                                                                                                                                                                                                                                                                                                                                                                                                                                                                                                                                                                                                                                                                                                                                                                                                                                                                                                                                                                                                                                                                                                                                                                                                                                                                                                                                                                                                                                                                                                                                                                                                                                                                                                                                                                                                                                                                                                                                                                                                                                                                      |
| Diameter (mm): 95                                                                                                                                                                                                                                                                                                                                                                                                                                                                                                                                                                                                                                                                                                                                                                                                                                                                                                                                                                                                                                                                                                                                                                                                                                                                                                                                                                                                                                                                                                                                                                                                                                                                                                                                                                                                                                                                                                                                                                                                                                                                                                             |
| Diameter (in): 3 <sup>3</sup> / <sub>4</sub>                                                                                                                                                                                                                                                                                                                                                                                                                                                                                                                                                                                                                                                                                                                                                                                                                                                                                                                                                                                                                                                                                                                                                                                                                                                                                                                                                                                                                                                                                                                                                                                                                                                                                                                                                                                                                                                                                                                                                                                                                                                                                  |
| Length (mm): 106                                                                                                                                                                                                                                                                                                                                                                                                                                                                                                                                                                                                                                                                                                                                                                                                                                                                                                                                                                                                                                                                                                                                                                                                                                                                                                                                                                                                                                                                                                                                                                                                                                                                                                                                                                                                                                                                                                                                                                                                                                                                                                              |
| Length (in): 4 <sup>3</sup> / <sub>16</sub>                                                                                                                                                                                                                                                                                                                                                                                                                                                                                                                                                                                                                                                                                                                                                                                                                                                                                                                                                                                                                                                                                                                                                                                                                                                                                                                                                                                                                                                                                                                                                                                                                                                                                                                                                                                                                                                                                                                                                                                                                                                                                   |
| Width (mm): 106                                                                                                                                                                                                                                                                                                                                                                                                                                                                                                                                                                                                                                                                                                                                                                                                                                                                                                                                                                                                                                                                                                                                                                                                                                                                                                                                                                                                                                                                                                                                                                                                                                                                                                                                                                                                                                                                                                                                                                                                                                                                                                               |
| Width (in): 4 <sup>3</sup> / <sub>16</sub>                                                                                                                                                                                                                                                                                                                                                                                                                                                                                                                                                                                                                                                                                                                                                                                                                                                                                                                                                                                                                                                                                                                                                                                                                                                                                                                                                                                                                                                                                                                                                                                                                                                                                                                                                                                                                                                                                                                                                                                                                                                                                    |
| Height (mm): 150                                                                                                                                                                                                                                                                                                                                                                                                                                                                                                                                                                                                                                                                                                                                                                                                                                                                                                                                                                                                                                                                                                                                                                                                                                                                                                                                                                                                                                                                                                                                                                                                                                                                                                                                                                                                                                                                                                                                                                                                                                                                                                              |
| Height (in): 5 $\frac{7}{8}$                                                                                                                                                                                                                                                                                                                                                                                                                                                                                                                                                                                                                                                                                                                                                                                                                                                                                                                                                                                                                                                                                                                                                                                                                                                                                                                                                                                                                                                                                                                                                                                                                                                                                                                                                                                                                                                                                                                                                                                                                                                                                                  |
| Ceiling Thickness (mm): 10 / 12.5 / 15 / 25                                                                                                                                                                                                                                                                                                                                                                                                                                                                                                                                                                                                                                                                                                                                                                                                                                                                                                                                                                                                                                                                                                                                                                                                                                                                                                                                                                                                                                                                                                                                                                                                                                                                                                                                                                                                                                                                                                                                                                                                                                                                                   |
| Ceiling Thickness (in): 3/8 or 1/2 or 9/16 or 1                                                                                                                                                                                                                                                                                                                                                                                                                                                                                                                                                                                                                                                                                                                                                                                                                                                                                                                                                                                                                                                                                                                                                                                                                                                                                                                                                                                                                                                                                                                                                                                                                                                                                                                                                                                                                                                                                                                                                                                                                                                                               |
| Min. Recessing Depth (mm): 170                                                                                                                                                                                                                                                                                                                                                                                                                                                                                                                                                                                                                                                                                                                                                                                                                                                                                                                                                                                                                                                                                                                                                                                                                                                                                                                                                                                                                                                                                                                                                                                                                                                                                                                                                                                                                                                                                                                                                                                                                                                                                                |
| Min. Recessing Depth (in): 6 11/16                                                                                                                                                                                                                                                                                                                                                                                                                                                                                                                                                                                                                                                                                                                                                                                                                                                                                                                                                                                                                                                                                                                                                                                                                                                                                                                                                                                                                                                                                                                                                                                                                                                                                                                                                                                                                                                                                                                                                                                                                                                                                            |
| Light Distribution: Downlight                                                                                                                                                                                                                                                                                                                                                                                                                                                                                                                                                                                                                                                                                                                                                                                                                                                                                                                                                                                                                                                                                                                                                                                                                                                                                                                                                                                                                                                                                                                                                                                                                                                                                                                                                                                                                                                                                                                                                                                                                                                                                                 |
| Weight (kg): 0.688                                                                                                                                                                                                                                                                                                                                                                                                                                                                                                                                                                                                                                                                                                                                                                                                                                                                                                                                                                                                                                                                                                                                                                                                                                                                                                                                                                                                                                                                                                                                                                                                                                                                                                                                                                                                                                                                                                                                                                                                                                                                                                            |
| Weight (lbs): 1.52                                                                                                                                                                                                                                                                                                                                                                                                                                                                                                                                                                                                                                                                                                                                                                                                                                                                                                                                                                                                                                                                                                                                                                                                                                                                                                                                                                                                                                                                                                                                                                                                                                                                                                                                                                                                                                                                                                                                                                                                                                                                                                            |
| Final Company |