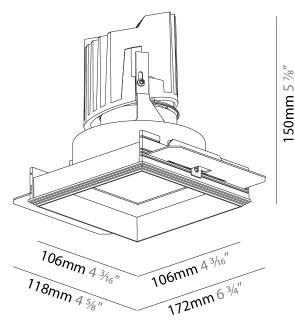

| Division: Architectural                                                                                                                                                                                                                                                                                                                                                                                                                                                                                                                                                                                                                                                                                                                                                                                                                                                                                                                                                                                                                                                                                                                                                                                                                                                                                                                                                                                                                                                                                                                                                                                                                                                                                                                                                                                                                                                                                                                                                                                                                                                                                                       |
|-------------------------------------------------------------------------------------------------------------------------------------------------------------------------------------------------------------------------------------------------------------------------------------------------------------------------------------------------------------------------------------------------------------------------------------------------------------------------------------------------------------------------------------------------------------------------------------------------------------------------------------------------------------------------------------------------------------------------------------------------------------------------------------------------------------------------------------------------------------------------------------------------------------------------------------------------------------------------------------------------------------------------------------------------------------------------------------------------------------------------------------------------------------------------------------------------------------------------------------------------------------------------------------------------------------------------------------------------------------------------------------------------------------------------------------------------------------------------------------------------------------------------------------------------------------------------------------------------------------------------------------------------------------------------------------------------------------------------------------------------------------------------------------------------------------------------------------------------------------------------------------------------------------------------------------------------------------------------------------------------------------------------------------------------------------------------------------------------------------------------------|
| Mounting Type: Trimless                                                                                                                                                                                                                                                                                                                                                                                                                                                                                                                                                                                                                                                                                                                                                                                                                                                                                                                                                                                                                                                                                                                                                                                                                                                                                                                                                                                                                                                                                                                                                                                                                                                                                                                                                                                                                                                                                                                                                                                                                                                                                                       |
| Mounting Location: Ceiling                                                                                                                                                                                                                                                                                                                                                                                                                                                                                                                                                                                                                                                                                                                                                                                                                                                                                                                                                                                                                                                                                                                                                                                                                                                                                                                                                                                                                                                                                                                                                                                                                                                                                                                                                                                                                                                                                                                                                                                                                                                                                                    |
| Subcategory: Downlight                                                                                                                                                                                                                                                                                                                                                                                                                                                                                                                                                                                                                                                                                                                                                                                                                                                                                                                                                                                                                                                                                                                                                                                                                                                                                                                                                                                                                                                                                                                                                                                                                                                                                                                                                                                                                                                                                                                                                                                                                                                                                                        |
| PHYSICAL                                                                                                                                                                                                                                                                                                                                                                                                                                                                                                                                                                                                                                                                                                                                                                                                                                                                                                                                                                                                                                                                                                                                                                                                                                                                                                                                                                                                                                                                                                                                                                                                                                                                                                                                                                                                                                                                                                                                                                                                                                                                                                                      |
| Diameter (mm): 95                                                                                                                                                                                                                                                                                                                                                                                                                                                                                                                                                                                                                                                                                                                                                                                                                                                                                                                                                                                                                                                                                                                                                                                                                                                                                                                                                                                                                                                                                                                                                                                                                                                                                                                                                                                                                                                                                                                                                                                                                                                                                                             |
| Diameter (in): 3 <sup>3</sup> / <sub>4</sub>                                                                                                                                                                                                                                                                                                                                                                                                                                                                                                                                                                                                                                                                                                                                                                                                                                                                                                                                                                                                                                                                                                                                                                                                                                                                                                                                                                                                                                                                                                                                                                                                                                                                                                                                                                                                                                                                                                                                                                                                                                                                                  |
| Length (mm): 106                                                                                                                                                                                                                                                                                                                                                                                                                                                                                                                                                                                                                                                                                                                                                                                                                                                                                                                                                                                                                                                                                                                                                                                                                                                                                                                                                                                                                                                                                                                                                                                                                                                                                                                                                                                                                                                                                                                                                                                                                                                                                                              |
| Length (in): 4 <sup>3</sup> / <sub>16</sub>                                                                                                                                                                                                                                                                                                                                                                                                                                                                                                                                                                                                                                                                                                                                                                                                                                                                                                                                                                                                                                                                                                                                                                                                                                                                                                                                                                                                                                                                                                                                                                                                                                                                                                                                                                                                                                                                                                                                                                                                                                                                                   |
| Width (mm): 106                                                                                                                                                                                                                                                                                                                                                                                                                                                                                                                                                                                                                                                                                                                                                                                                                                                                                                                                                                                                                                                                                                                                                                                                                                                                                                                                                                                                                                                                                                                                                                                                                                                                                                                                                                                                                                                                                                                                                                                                                                                                                                               |
| Width (in): 4 <sup>3</sup> / <sub>16</sub>                                                                                                                                                                                                                                                                                                                                                                                                                                                                                                                                                                                                                                                                                                                                                                                                                                                                                                                                                                                                                                                                                                                                                                                                                                                                                                                                                                                                                                                                                                                                                                                                                                                                                                                                                                                                                                                                                                                                                                                                                                                                                    |
| Height (mm): 150                                                                                                                                                                                                                                                                                                                                                                                                                                                                                                                                                                                                                                                                                                                                                                                                                                                                                                                                                                                                                                                                                                                                                                                                                                                                                                                                                                                                                                                                                                                                                                                                                                                                                                                                                                                                                                                                                                                                                                                                                                                                                                              |
| Height (in): 5 $\frac{7}{8}$                                                                                                                                                                                                                                                                                                                                                                                                                                                                                                                                                                                                                                                                                                                                                                                                                                                                                                                                                                                                                                                                                                                                                                                                                                                                                                                                                                                                                                                                                                                                                                                                                                                                                                                                                                                                                                                                                                                                                                                                                                                                                                  |
| Ceiling Thickness (mm): 10 / 12.5 / 15 / 25                                                                                                                                                                                                                                                                                                                                                                                                                                                                                                                                                                                                                                                                                                                                                                                                                                                                                                                                                                                                                                                                                                                                                                                                                                                                                                                                                                                                                                                                                                                                                                                                                                                                                                                                                                                                                                                                                                                                                                                                                                                                                   |
| Ceiling Thickness (in): 3/8 or 1/2 or 9/16 or 1                                                                                                                                                                                                                                                                                                                                                                                                                                                                                                                                                                                                                                                                                                                                                                                                                                                                                                                                                                                                                                                                                                                                                                                                                                                                                                                                                                                                                                                                                                                                                                                                                                                                                                                                                                                                                                                                                                                                                                                                                                                                               |
| Min. Recessing Depth (mm): 170                                                                                                                                                                                                                                                                                                                                                                                                                                                                                                                                                                                                                                                                                                                                                                                                                                                                                                                                                                                                                                                                                                                                                                                                                                                                                                                                                                                                                                                                                                                                                                                                                                                                                                                                                                                                                                                                                                                                                                                                                                                                                                |
| Min. Recessing Depth (in): 6 11/16                                                                                                                                                                                                                                                                                                                                                                                                                                                                                                                                                                                                                                                                                                                                                                                                                                                                                                                                                                                                                                                                                                                                                                                                                                                                                                                                                                                                                                                                                                                                                                                                                                                                                                                                                                                                                                                                                                                                                                                                                                                                                            |
| Light Distribution: Downlight                                                                                                                                                                                                                                                                                                                                                                                                                                                                                                                                                                                                                                                                                                                                                                                                                                                                                                                                                                                                                                                                                                                                                                                                                                                                                                                                                                                                                                                                                                                                                                                                                                                                                                                                                                                                                                                                                                                                                                                                                                                                                                 |
| Weight (kg): 0.688                                                                                                                                                                                                                                                                                                                                                                                                                                                                                                                                                                                                                                                                                                                                                                                                                                                                                                                                                                                                                                                                                                                                                                                                                                                                                                                                                                                                                                                                                                                                                                                                                                                                                                                                                                                                                                                                                                                                                                                                                                                                                                            |
| Weight (lbs): 1.52                                                                                                                                                                                                                                                                                                                                                                                                                                                                                                                                                                                                                                                                                                                                                                                                                                                                                                                                                                                                                                                                                                                                                                                                                                                                                                                                                                                                                                                                                                                                                                                                                                                                                                                                                                                                                                                                                                                                                                                                                                                                                                            |
| Final Company |

Fixture Material: Aluminum Die Cast

Cut-out Measurements: 120mm / 4 3/4" x 120mm / 4 3/4"

Upon Request: Unique Ceiling Thickness