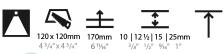

| Division: Architectural                                                                                                                                                                                                                                                                                                                                                                                                                                                                                                                                                                                                                                                                                                                                                                                                                                                                                                                                                                                                                                                                                                                                                                                                                                                                                                                                                                                                                                                                                                                                                                                                                                                                                                                                                                                                                                                                                                                                                                                                                                                                                                       |
|-------------------------------------------------------------------------------------------------------------------------------------------------------------------------------------------------------------------------------------------------------------------------------------------------------------------------------------------------------------------------------------------------------------------------------------------------------------------------------------------------------------------------------------------------------------------------------------------------------------------------------------------------------------------------------------------------------------------------------------------------------------------------------------------------------------------------------------------------------------------------------------------------------------------------------------------------------------------------------------------------------------------------------------------------------------------------------------------------------------------------------------------------------------------------------------------------------------------------------------------------------------------------------------------------------------------------------------------------------------------------------------------------------------------------------------------------------------------------------------------------------------------------------------------------------------------------------------------------------------------------------------------------------------------------------------------------------------------------------------------------------------------------------------------------------------------------------------------------------------------------------------------------------------------------------------------------------------------------------------------------------------------------------------------------------------------------------------------------------------------------------|
| Mounting Type: Trimless                                                                                                                                                                                                                                                                                                                                                                                                                                                                                                                                                                                                                                                                                                                                                                                                                                                                                                                                                                                                                                                                                                                                                                                                                                                                                                                                                                                                                                                                                                                                                                                                                                                                                                                                                                                                                                                                                                                                                                                                                                                                                                       |
| Mounting Location: Ceiling                                                                                                                                                                                                                                                                                                                                                                                                                                                                                                                                                                                                                                                                                                                                                                                                                                                                                                                                                                                                                                                                                                                                                                                                                                                                                                                                                                                                                                                                                                                                                                                                                                                                                                                                                                                                                                                                                                                                                                                                                                                                                                    |
| Subcategory: Downlight                                                                                                                                                                                                                                                                                                                                                                                                                                                                                                                                                                                                                                                                                                                                                                                                                                                                                                                                                                                                                                                                                                                                                                                                                                                                                                                                                                                                                                                                                                                                                                                                                                                                                                                                                                                                                                                                                                                                                                                                                                                                                                        |
| PHYSICAL                                                                                                                                                                                                                                                                                                                                                                                                                                                                                                                                                                                                                                                                                                                                                                                                                                                                                                                                                                                                                                                                                                                                                                                                                                                                                                                                                                                                                                                                                                                                                                                                                                                                                                                                                                                                                                                                                                                                                                                                                                                                                                                      |
| Diameter (mm): 95                                                                                                                                                                                                                                                                                                                                                                                                                                                                                                                                                                                                                                                                                                                                                                                                                                                                                                                                                                                                                                                                                                                                                                                                                                                                                                                                                                                                                                                                                                                                                                                                                                                                                                                                                                                                                                                                                                                                                                                                                                                                                                             |
| Diameter (in): 3 <sup>3</sup> / <sub>4</sub>                                                                                                                                                                                                                                                                                                                                                                                                                                                                                                                                                                                                                                                                                                                                                                                                                                                                                                                                                                                                                                                                                                                                                                                                                                                                                                                                                                                                                                                                                                                                                                                                                                                                                                                                                                                                                                                                                                                                                                                                                                                                                  |
| Length (mm): 106                                                                                                                                                                                                                                                                                                                                                                                                                                                                                                                                                                                                                                                                                                                                                                                                                                                                                                                                                                                                                                                                                                                                                                                                                                                                                                                                                                                                                                                                                                                                                                                                                                                                                                                                                                                                                                                                                                                                                                                                                                                                                                              |
| Length (in): 4 <sup>3</sup> / <sub>16</sub>                                                                                                                                                                                                                                                                                                                                                                                                                                                                                                                                                                                                                                                                                                                                                                                                                                                                                                                                                                                                                                                                                                                                                                                                                                                                                                                                                                                                                                                                                                                                                                                                                                                                                                                                                                                                                                                                                                                                                                                                                                                                                   |
| Width (mm): 106                                                                                                                                                                                                                                                                                                                                                                                                                                                                                                                                                                                                                                                                                                                                                                                                                                                                                                                                                                                                                                                                                                                                                                                                                                                                                                                                                                                                                                                                                                                                                                                                                                                                                                                                                                                                                                                                                                                                                                                                                                                                                                               |
| Width (in): 4 <sup>3</sup> / <sub>16</sub>                                                                                                                                                                                                                                                                                                                                                                                                                                                                                                                                                                                                                                                                                                                                                                                                                                                                                                                                                                                                                                                                                                                                                                                                                                                                                                                                                                                                                                                                                                                                                                                                                                                                                                                                                                                                                                                                                                                                                                                                                                                                                    |
| Height (mm): 150                                                                                                                                                                                                                                                                                                                                                                                                                                                                                                                                                                                                                                                                                                                                                                                                                                                                                                                                                                                                                                                                                                                                                                                                                                                                                                                                                                                                                                                                                                                                                                                                                                                                                                                                                                                                                                                                                                                                                                                                                                                                                                              |
| Height (in): 5 $\frac{7}{8}$                                                                                                                                                                                                                                                                                                                                                                                                                                                                                                                                                                                                                                                                                                                                                                                                                                                                                                                                                                                                                                                                                                                                                                                                                                                                                                                                                                                                                                                                                                                                                                                                                                                                                                                                                                                                                                                                                                                                                                                                                                                                                                  |
| Ceiling Thickness (mm): 10 / 12.5 / 15 / 25                                                                                                                                                                                                                                                                                                                                                                                                                                                                                                                                                                                                                                                                                                                                                                                                                                                                                                                                                                                                                                                                                                                                                                                                                                                                                                                                                                                                                                                                                                                                                                                                                                                                                                                                                                                                                                                                                                                                                                                                                                                                                   |
| Ceiling Thickness (in): 3/8 or 1/2 or 9/16 or 1                                                                                                                                                                                                                                                                                                                                                                                                                                                                                                                                                                                                                                                                                                                                                                                                                                                                                                                                                                                                                                                                                                                                                                                                                                                                                                                                                                                                                                                                                                                                                                                                                                                                                                                                                                                                                                                                                                                                                                                                                                                                               |
| Min. Recessing Depth (mm): 170                                                                                                                                                                                                                                                                                                                                                                                                                                                                                                                                                                                                                                                                                                                                                                                                                                                                                                                                                                                                                                                                                                                                                                                                                                                                                                                                                                                                                                                                                                                                                                                                                                                                                                                                                                                                                                                                                                                                                                                                                                                                                                |
| Min. Recessing Depth (in): 6 11/16                                                                                                                                                                                                                                                                                                                                                                                                                                                                                                                                                                                                                                                                                                                                                                                                                                                                                                                                                                                                                                                                                                                                                                                                                                                                                                                                                                                                                                                                                                                                                                                                                                                                                                                                                                                                                                                                                                                                                                                                                                                                                            |
| Light Distribution: Downlight                                                                                                                                                                                                                                                                                                                                                                                                                                                                                                                                                                                                                                                                                                                                                                                                                                                                                                                                                                                                                                                                                                                                                                                                                                                                                                                                                                                                                                                                                                                                                                                                                                                                                                                                                                                                                                                                                                                                                                                                                                                                                                 |
| Weight (kg): 0.688                                                                                                                                                                                                                                                                                                                                                                                                                                                                                                                                                                                                                                                                                                                                                                                                                                                                                                                                                                                                                                                                                                                                                                                                                                                                                                                                                                                                                                                                                                                                                                                                                                                                                                                                                                                                                                                                                                                                                                                                                                                                                                            |
| Weight (lbs): 1.52                                                                                                                                                                                                                                                                                                                                                                                                                                                                                                                                                                                                                                                                                                                                                                                                                                                                                                                                                                                                                                                                                                                                                                                                                                                                                                                                                                                                                                                                                                                                                                                                                                                                                                                                                                                                                                                                                                                                                                                                                                                                                                            |
| Final Company |

Fixture Material: Aluminum Die Cast

Cut-out Measurements: 120mm / 4 3/4" x 120mm / 4 3/4"

Upon Request: Unique Ceiling Thickness