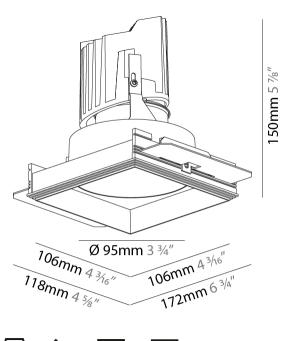

| Division: Architectural                                                                                                                                                                                                                                                                                                                                                                                                                                                                                                                                                                                                                                                                                                                                                                                                                                                                                                                                                                                                                                                                                                                                                                                                                                                                                                                                                                                                                                                                                                                                                                                                                                                                                                                                                                                                                                                                                                                                                                                                                                                                                                       |
|-------------------------------------------------------------------------------------------------------------------------------------------------------------------------------------------------------------------------------------------------------------------------------------------------------------------------------------------------------------------------------------------------------------------------------------------------------------------------------------------------------------------------------------------------------------------------------------------------------------------------------------------------------------------------------------------------------------------------------------------------------------------------------------------------------------------------------------------------------------------------------------------------------------------------------------------------------------------------------------------------------------------------------------------------------------------------------------------------------------------------------------------------------------------------------------------------------------------------------------------------------------------------------------------------------------------------------------------------------------------------------------------------------------------------------------------------------------------------------------------------------------------------------------------------------------------------------------------------------------------------------------------------------------------------------------------------------------------------------------------------------------------------------------------------------------------------------------------------------------------------------------------------------------------------------------------------------------------------------------------------------------------------------------------------------------------------------------------------------------------------------|
| Mounting Type: Trimless                                                                                                                                                                                                                                                                                                                                                                                                                                                                                                                                                                                                                                                                                                                                                                                                                                                                                                                                                                                                                                                                                                                                                                                                                                                                                                                                                                                                                                                                                                                                                                                                                                                                                                                                                                                                                                                                                                                                                                                                                                                                                                       |
| Mounting Location: Ceiling                                                                                                                                                                                                                                                                                                                                                                                                                                                                                                                                                                                                                                                                                                                                                                                                                                                                                                                                                                                                                                                                                                                                                                                                                                                                                                                                                                                                                                                                                                                                                                                                                                                                                                                                                                                                                                                                                                                                                                                                                                                                                                    |
| Subcategory: Downlight                                                                                                                                                                                                                                                                                                                                                                                                                                                                                                                                                                                                                                                                                                                                                                                                                                                                                                                                                                                                                                                                                                                                                                                                                                                                                                                                                                                                                                                                                                                                                                                                                                                                                                                                                                                                                                                                                                                                                                                                                                                                                                        |
| PHYSICAL                                                                                                                                                                                                                                                                                                                                                                                                                                                                                                                                                                                                                                                                                                                                                                                                                                                                                                                                                                                                                                                                                                                                                                                                                                                                                                                                                                                                                                                                                                                                                                                                                                                                                                                                                                                                                                                                                                                                                                                                                                                                                                                      |
| Diameter (mm): 95                                                                                                                                                                                                                                                                                                                                                                                                                                                                                                                                                                                                                                                                                                                                                                                                                                                                                                                                                                                                                                                                                                                                                                                                                                                                                                                                                                                                                                                                                                                                                                                                                                                                                                                                                                                                                                                                                                                                                                                                                                                                                                             |
| Diameter (in): 3 <sup>3</sup> / <sub>4</sub>                                                                                                                                                                                                                                                                                                                                                                                                                                                                                                                                                                                                                                                                                                                                                                                                                                                                                                                                                                                                                                                                                                                                                                                                                                                                                                                                                                                                                                                                                                                                                                                                                                                                                                                                                                                                                                                                                                                                                                                                                                                                                  |
| Length (mm): 106                                                                                                                                                                                                                                                                                                                                                                                                                                                                                                                                                                                                                                                                                                                                                                                                                                                                                                                                                                                                                                                                                                                                                                                                                                                                                                                                                                                                                                                                                                                                                                                                                                                                                                                                                                                                                                                                                                                                                                                                                                                                                                              |
| Length (in): 4 <sup>3</sup> / <sub>16</sub>                                                                                                                                                                                                                                                                                                                                                                                                                                                                                                                                                                                                                                                                                                                                                                                                                                                                                                                                                                                                                                                                                                                                                                                                                                                                                                                                                                                                                                                                                                                                                                                                                                                                                                                                                                                                                                                                                                                                                                                                                                                                                   |
| Width (mm): 106                                                                                                                                                                                                                                                                                                                                                                                                                                                                                                                                                                                                                                                                                                                                                                                                                                                                                                                                                                                                                                                                                                                                                                                                                                                                                                                                                                                                                                                                                                                                                                                                                                                                                                                                                                                                                                                                                                                                                                                                                                                                                                               |
| Width (in): 4 <sup>3</sup> / <sub>16</sub>                                                                                                                                                                                                                                                                                                                                                                                                                                                                                                                                                                                                                                                                                                                                                                                                                                                                                                                                                                                                                                                                                                                                                                                                                                                                                                                                                                                                                                                                                                                                                                                                                                                                                                                                                                                                                                                                                                                                                                                                                                                                                    |
| Height (mm): 150                                                                                                                                                                                                                                                                                                                                                                                                                                                                                                                                                                                                                                                                                                                                                                                                                                                                                                                                                                                                                                                                                                                                                                                                                                                                                                                                                                                                                                                                                                                                                                                                                                                                                                                                                                                                                                                                                                                                                                                                                                                                                                              |
| Height (in): 5 $\frac{7}{8}$                                                                                                                                                                                                                                                                                                                                                                                                                                                                                                                                                                                                                                                                                                                                                                                                                                                                                                                                                                                                                                                                                                                                                                                                                                                                                                                                                                                                                                                                                                                                                                                                                                                                                                                                                                                                                                                                                                                                                                                                                                                                                                  |
| Ceiling Thickness (mm): 10 / 12.5 / 15 / 25                                                                                                                                                                                                                                                                                                                                                                                                                                                                                                                                                                                                                                                                                                                                                                                                                                                                                                                                                                                                                                                                                                                                                                                                                                                                                                                                                                                                                                                                                                                                                                                                                                                                                                                                                                                                                                                                                                                                                                                                                                                                                   |
| Ceiling Thickness (in): 3/8 or 1/2 or 9/16 or 1                                                                                                                                                                                                                                                                                                                                                                                                                                                                                                                                                                                                                                                                                                                                                                                                                                                                                                                                                                                                                                                                                                                                                                                                                                                                                                                                                                                                                                                                                                                                                                                                                                                                                                                                                                                                                                                                                                                                                                                                                                                                               |
| Min. Recessing Depth (mm): 170                                                                                                                                                                                                                                                                                                                                                                                                                                                                                                                                                                                                                                                                                                                                                                                                                                                                                                                                                                                                                                                                                                                                                                                                                                                                                                                                                                                                                                                                                                                                                                                                                                                                                                                                                                                                                                                                                                                                                                                                                                                                                                |
| Min. Recessing Depth (in): 6 11/16                                                                                                                                                                                                                                                                                                                                                                                                                                                                                                                                                                                                                                                                                                                                                                                                                                                                                                                                                                                                                                                                                                                                                                                                                                                                                                                                                                                                                                                                                                                                                                                                                                                                                                                                                                                                                                                                                                                                                                                                                                                                                            |
| Light Distribution: Downlight                                                                                                                                                                                                                                                                                                                                                                                                                                                                                                                                                                                                                                                                                                                                                                                                                                                                                                                                                                                                                                                                                                                                                                                                                                                                                                                                                                                                                                                                                                                                                                                                                                                                                                                                                                                                                                                                                                                                                                                                                                                                                                 |
| Weight (kg): 0.688                                                                                                                                                                                                                                                                                                                                                                                                                                                                                                                                                                                                                                                                                                                                                                                                                                                                                                                                                                                                                                                                                                                                                                                                                                                                                                                                                                                                                                                                                                                                                                                                                                                                                                                                                                                                                                                                                                                                                                                                                                                                                                            |
| Weight (lbs): 1.52                                                                                                                                                                                                                                                                                                                                                                                                                                                                                                                                                                                                                                                                                                                                                                                                                                                                                                                                                                                                                                                                                                                                                                                                                                                                                                                                                                                                                                                                                                                                                                                                                                                                                                                                                                                                                                                                                                                                                                                                                                                                                                            |
| Final Company |

Fixture Material: Aluminum Die Cast

Cut-out Measurements: 120mm / 4 3/4" x 120mm / 4 3/4"

Upon Request: Unique Ceiling Thickness