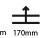

| Division: Architectural                                                                                                                                                                                                                                                                                                                                                                                                                                                                                                                                                                                                                                                                                                                                                                                                                                                                                                                                                                                                                                                                                                                                                                                                                                                                                                                                                                                                                                                                                                                                                                                                                                                                                                                                                                                                                                                                                                                                                                                                                                                                                                       |
|-------------------------------------------------------------------------------------------------------------------------------------------------------------------------------------------------------------------------------------------------------------------------------------------------------------------------------------------------------------------------------------------------------------------------------------------------------------------------------------------------------------------------------------------------------------------------------------------------------------------------------------------------------------------------------------------------------------------------------------------------------------------------------------------------------------------------------------------------------------------------------------------------------------------------------------------------------------------------------------------------------------------------------------------------------------------------------------------------------------------------------------------------------------------------------------------------------------------------------------------------------------------------------------------------------------------------------------------------------------------------------------------------------------------------------------------------------------------------------------------------------------------------------------------------------------------------------------------------------------------------------------------------------------------------------------------------------------------------------------------------------------------------------------------------------------------------------------------------------------------------------------------------------------------------------------------------------------------------------------------------------------------------------------------------------------------------------------------------------------------------------|
| Mounting Type: Trimless                                                                                                                                                                                                                                                                                                                                                                                                                                                                                                                                                                                                                                                                                                                                                                                                                                                                                                                                                                                                                                                                                                                                                                                                                                                                                                                                                                                                                                                                                                                                                                                                                                                                                                                                                                                                                                                                                                                                                                                                                                                                                                       |
| Mounting Location: Ceiling                                                                                                                                                                                                                                                                                                                                                                                                                                                                                                                                                                                                                                                                                                                                                                                                                                                                                                                                                                                                                                                                                                                                                                                                                                                                                                                                                                                                                                                                                                                                                                                                                                                                                                                                                                                                                                                                                                                                                                                                                                                                                                    |
| Subcategory: Downlight                                                                                                                                                                                                                                                                                                                                                                                                                                                                                                                                                                                                                                                                                                                                                                                                                                                                                                                                                                                                                                                                                                                                                                                                                                                                                                                                                                                                                                                                                                                                                                                                                                                                                                                                                                                                                                                                                                                                                                                                                                                                                                        |
| PHYSICAL                                                                                                                                                                                                                                                                                                                                                                                                                                                                                                                                                                                                                                                                                                                                                                                                                                                                                                                                                                                                                                                                                                                                                                                                                                                                                                                                                                                                                                                                                                                                                                                                                                                                                                                                                                                                                                                                                                                                                                                                                                                                                                                      |
| Diameter (mm): 95                                                                                                                                                                                                                                                                                                                                                                                                                                                                                                                                                                                                                                                                                                                                                                                                                                                                                                                                                                                                                                                                                                                                                                                                                                                                                                                                                                                                                                                                                                                                                                                                                                                                                                                                                                                                                                                                                                                                                                                                                                                                                                             |
| Diameter (in): 3 <sup>3</sup> / <sub>4</sub>                                                                                                                                                                                                                                                                                                                                                                                                                                                                                                                                                                                                                                                                                                                                                                                                                                                                                                                                                                                                                                                                                                                                                                                                                                                                                                                                                                                                                                                                                                                                                                                                                                                                                                                                                                                                                                                                                                                                                                                                                                                                                  |
| Length (mm): 106                                                                                                                                                                                                                                                                                                                                                                                                                                                                                                                                                                                                                                                                                                                                                                                                                                                                                                                                                                                                                                                                                                                                                                                                                                                                                                                                                                                                                                                                                                                                                                                                                                                                                                                                                                                                                                                                                                                                                                                                                                                                                                              |
| Length (in): 4 <sup>3</sup> / <sub>16</sub>                                                                                                                                                                                                                                                                                                                                                                                                                                                                                                                                                                                                                                                                                                                                                                                                                                                                                                                                                                                                                                                                                                                                                                                                                                                                                                                                                                                                                                                                                                                                                                                                                                                                                                                                                                                                                                                                                                                                                                                                                                                                                   |
| Width (mm): 106                                                                                                                                                                                                                                                                                                                                                                                                                                                                                                                                                                                                                                                                                                                                                                                                                                                                                                                                                                                                                                                                                                                                                                                                                                                                                                                                                                                                                                                                                                                                                                                                                                                                                                                                                                                                                                                                                                                                                                                                                                                                                                               |
| Width (in): 4 <sup>3</sup> / <sub>16</sub>                                                                                                                                                                                                                                                                                                                                                                                                                                                                                                                                                                                                                                                                                                                                                                                                                                                                                                                                                                                                                                                                                                                                                                                                                                                                                                                                                                                                                                                                                                                                                                                                                                                                                                                                                                                                                                                                                                                                                                                                                                                                                    |
| Height (mm): 150                                                                                                                                                                                                                                                                                                                                                                                                                                                                                                                                                                                                                                                                                                                                                                                                                                                                                                                                                                                                                                                                                                                                                                                                                                                                                                                                                                                                                                                                                                                                                                                                                                                                                                                                                                                                                                                                                                                                                                                                                                                                                                              |
| Height (in): 5 $\frac{7}{8}$                                                                                                                                                                                                                                                                                                                                                                                                                                                                                                                                                                                                                                                                                                                                                                                                                                                                                                                                                                                                                                                                                                                                                                                                                                                                                                                                                                                                                                                                                                                                                                                                                                                                                                                                                                                                                                                                                                                                                                                                                                                                                                  |
| Ceiling Thickness (mm): 10 / 12.5 / 15 / 25                                                                                                                                                                                                                                                                                                                                                                                                                                                                                                                                                                                                                                                                                                                                                                                                                                                                                                                                                                                                                                                                                                                                                                                                                                                                                                                                                                                                                                                                                                                                                                                                                                                                                                                                                                                                                                                                                                                                                                                                                                                                                   |
| Ceiling Thickness (in): 3/8 or 1/2 or 9/16 or 1                                                                                                                                                                                                                                                                                                                                                                                                                                                                                                                                                                                                                                                                                                                                                                                                                                                                                                                                                                                                                                                                                                                                                                                                                                                                                                                                                                                                                                                                                                                                                                                                                                                                                                                                                                                                                                                                                                                                                                                                                                                                               |
| Min. Recessing Depth (mm): 170                                                                                                                                                                                                                                                                                                                                                                                                                                                                                                                                                                                                                                                                                                                                                                                                                                                                                                                                                                                                                                                                                                                                                                                                                                                                                                                                                                                                                                                                                                                                                                                                                                                                                                                                                                                                                                                                                                                                                                                                                                                                                                |
| Min. Recessing Depth (in): 6 11/16                                                                                                                                                                                                                                                                                                                                                                                                                                                                                                                                                                                                                                                                                                                                                                                                                                                                                                                                                                                                                                                                                                                                                                                                                                                                                                                                                                                                                                                                                                                                                                                                                                                                                                                                                                                                                                                                                                                                                                                                                                                                                            |
| Light Distribution: Downlight                                                                                                                                                                                                                                                                                                                                                                                                                                                                                                                                                                                                                                                                                                                                                                                                                                                                                                                                                                                                                                                                                                                                                                                                                                                                                                                                                                                                                                                                                                                                                                                                                                                                                                                                                                                                                                                                                                                                                                                                                                                                                                 |
| Weight (kg): 0.688                                                                                                                                                                                                                                                                                                                                                                                                                                                                                                                                                                                                                                                                                                                                                                                                                                                                                                                                                                                                                                                                                                                                                                                                                                                                                                                                                                                                                                                                                                                                                                                                                                                                                                                                                                                                                                                                                                                                                                                                                                                                                                            |
| Weight (lbs): 1.52                                                                                                                                                                                                                                                                                                                                                                                                                                                                                                                                                                                                                                                                                                                                                                                                                                                                                                                                                                                                                                                                                                                                                                                                                                                                                                                                                                                                                                                                                                                                                                                                                                                                                                                                                                                                                                                                                                                                                                                                                                                                                                            |
| Final Company |