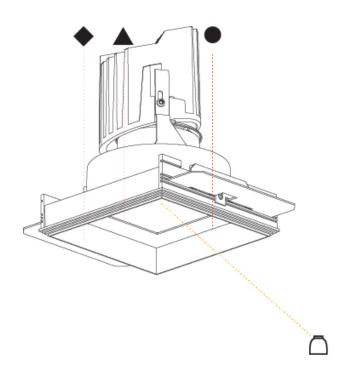

## **BIONIQ SQUARE DEEP TRIMLESS**

| A35532      | •        | -        | -       | -         |
|-------------|----------|----------|---------|-----------|
| base number | Finishes | Finishes | Ceiling | Reflector |

1.To build a product code in our configurator select the specify button on the base model # product page

2. To build a manual product code on this datasheet choose from the options listed below in blue font and add the suffix to the base model #

Fixture Material: Aluminum Die Cast

Cut-out Measurements: 120mm / 4 3/4" x 120mm / 4 3/4"

Upon Request: Unique Ceiling Thickness