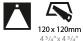

Fixture Material: Aluminum Die Cast

Cut-out Measurements: 120mm / 4 3/4" x 120mm / 4 3/4"

Upon Request: Unique Ceiling Thickness