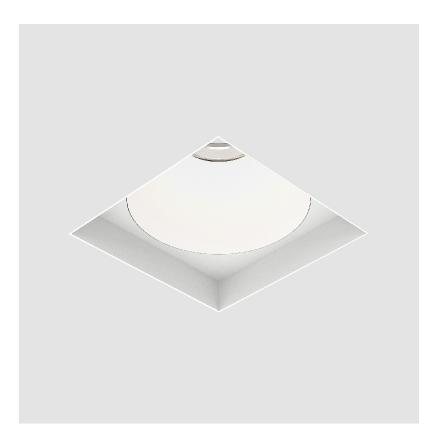

## **BIONIQ SQUARE DEEP TRIMLESS**

| A35532      | •        | -        | -       | -         |
|-------------|----------|----------|---------|-----------|
| base number | Finishes | Finishes | Ceiling | Reflector |

#### **GENERAL**

| Series: Bioniq                |
|-------------------------------|
| Subseries: Bioniq Square Deep |
| Brand: Prolicht               |
| Division: Architectural       |
| Mounting Type: Trimless       |
| Mounting Location: Ceiling    |
| Subcategory: Downlight        |